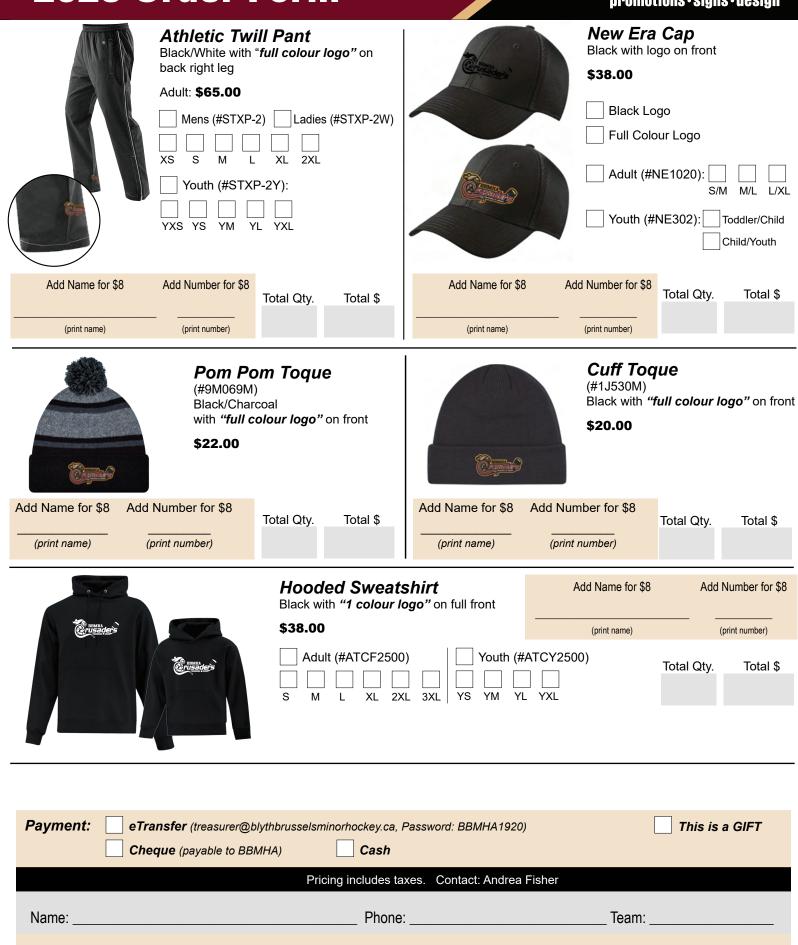

## BBMHA Crusaders 2023 Order Form

Total Number of Items Ordered: \_\_\_\_\_ Garment Total \$: \_\_\_\_\_ Name/Number Total \$: \_\_\_\_